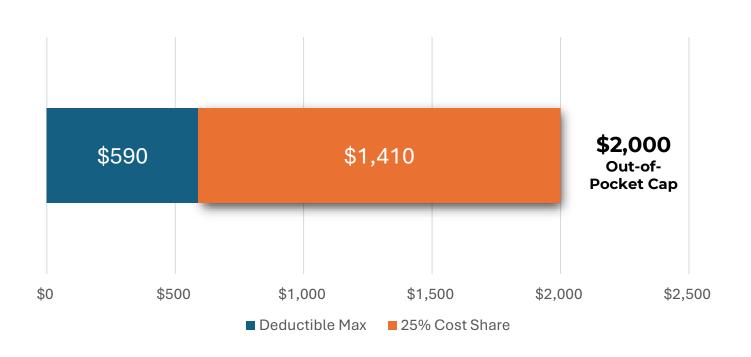

### **2025 Part D**Standard Benefit Design

### TRoop?

- **TRoop** = True Out-Of-Pocket Max, or not so True? \$2,000 in 2025.
- May mean the beneficiary pays much less than \$2,000 in drug costs if the beneficiary has an Enhanced Alternative Benefit Plan.
- Calculates the Out-Of-Pocket Cost as 25% of the cost of the drug or the actual cost share at the pharmacy, whichever is higher.