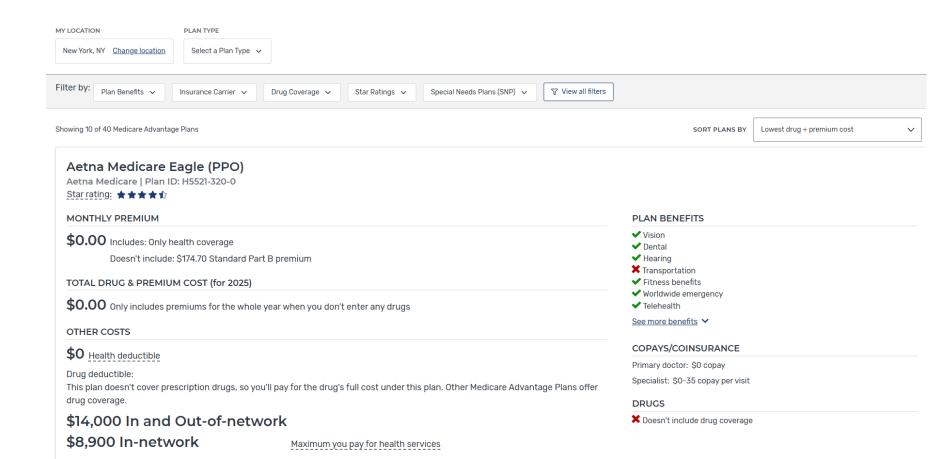

# Medicare Advantage (Part C)

### Medicare Advantage Plan Products

|                                                             | HMO<br>Health<br>Maintenance<br>Organizations                                                                    | <b>PPO</b> Prefered Provider Organizations                                                                      | <b>PFFS</b> Private Fee-for- Service Plans                                                                    | <b>SNP</b><br>Special Needs<br>Plans                                  | MSA<br>Medicare<br>Medical<br>Savings<br>Accounts                                                           |
|-------------------------------------------------------------|------------------------------------------------------------------------------------------------------------------|-----------------------------------------------------------------------------------------------------------------|---------------------------------------------------------------------------------------------------------------|-----------------------------------------------------------------------|-------------------------------------------------------------------------------------------------------------|
| Premium Do most plans charge a monthly premium?             | Yes  Many charge a premium in addition to the monthly Part B premium.                                            | Yes  Many charge a premium in addition to the monthly Part B premium.                                           | Yes  Many charge a premium in addition to the monthly Part B premium.                                         | Yes  Many charge a premium in addition to the monthly Part B premium. | No You won't have to pay a separate monthly premium, but you'll continue to pay the monthly Part B premium. |
| Drugs  Does the plan offer Medicare drug coverage (Part D)? | Usually  If you join an  HMO Plan that doesn't offer drug coverage, you can't get a separate Medicare drug plan. | Usually  If you join a  PPO Plan that doesn't offer drug coverage, you can't get a separate Medicare drug plan. | Usually  If you join a PFFS Plan that doesn't offer drug coverage, you can get a separate Medicare drug plan. | Yes All SNPs must provide Medicare drug coverage (Part D).            | <b>No</b> You may join a separate Medicare drug plan.                                                       |