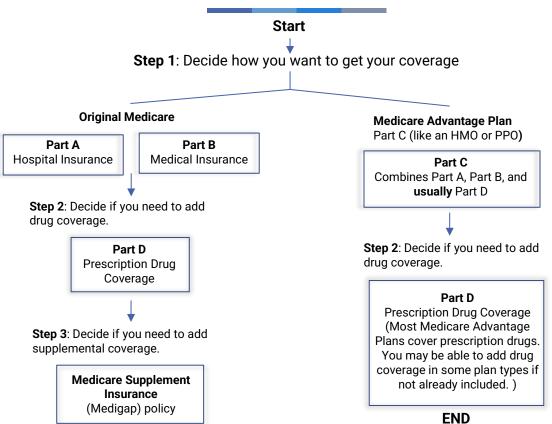

### Medicare and You (excerpt): Original Medicare vs Advantage Plan

**END** 

If you join a Medicare Advantage Plan, you can't use or be sold a Medicare Supplement Insurance (Medigap) policy.