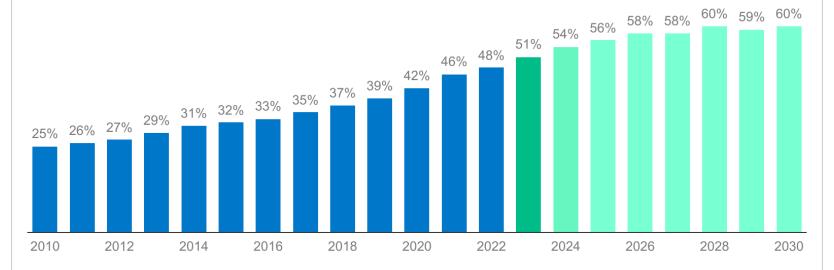

### Medicare Advantage Enrollment and Projections

Medicare Advantage Enrollment 2010-2023 & Projected Enrollment 2024-2030 (As a share of the eligible Medicare population)

NOTE: Includes Medicare Advantage plans: HMOs, PPOs (local and regional), PFFS, and MSAs. About 60.0 million people are enrolled in Medicare Parts A and B in 2023. Using the CBO baseline, Medicare enrollment is based on individuals who are enrolled in Part B, which is designed to include only individuals who are eligible for Medicare Advantage and exclude those who have Part A only and cannot enroll in Medicare Advantage. However, it may include some individuals who have Part B only and also are not eligible for Medicare Advantage.

SOURCE: KFF analysis of CMS Medicare Advantage Enrollment Files, 2010-2023; Medicare Chronic Conditions (CCW) Data Warehouse from 5 percent of beneficiaries, 2010-2016; CCW data from 20 percent of beneficiaries, 2017-2020; and Medicare Enrollment Dashboard 2021-2023. Enrollment numbers from March of the respective year. Projections for 2024 to 2030 are from the May CBO Medicare Baseline for 2023.